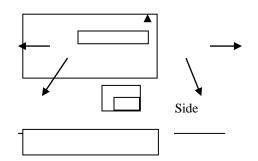

### **LOCATION**

Fences are allowed in Side and rear yards only.

Front yard fences are not allowed. The front fence may not extend past the the front of the house.

Front Property Line