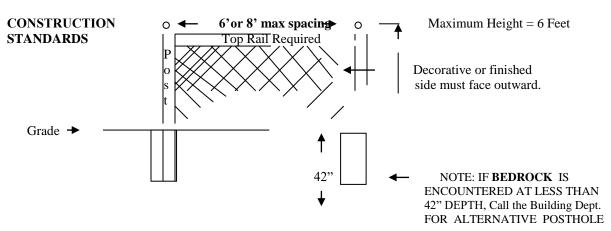

### OTHER STANDARDS

- 1. There may be no more than one perimeter fence per property line.
- 2. Fences must be architecturally compatible with the neighborhood.
- 3. Fences may not be constructed so as to create a traffic or pedestrian hazard.
- 4. Fences may not be erected so as to encroach on other property. A Plat of Survey is required to avoid encroachment.
- 5. Barbed or razor wire, etc., is not allowed in residential areas.
- 6. Dog runs are required to be a minimum of 8 feet from side and rear property lines, and, Twenty-five (25) feet from neighboring houses.

#### INSPECTIONS

708-442-4500 24 hrs prior to Required Inspection

| POST HOLE<br>INSPECTION | Postholes must be inspected prior to installing posts. This is to determine proper depth and placement. |
|-------------------------|---------------------------------------------------------------------------------------------------------|
| FINAL<br>INSPECTION     | After entire fence project is completed.                                                                |